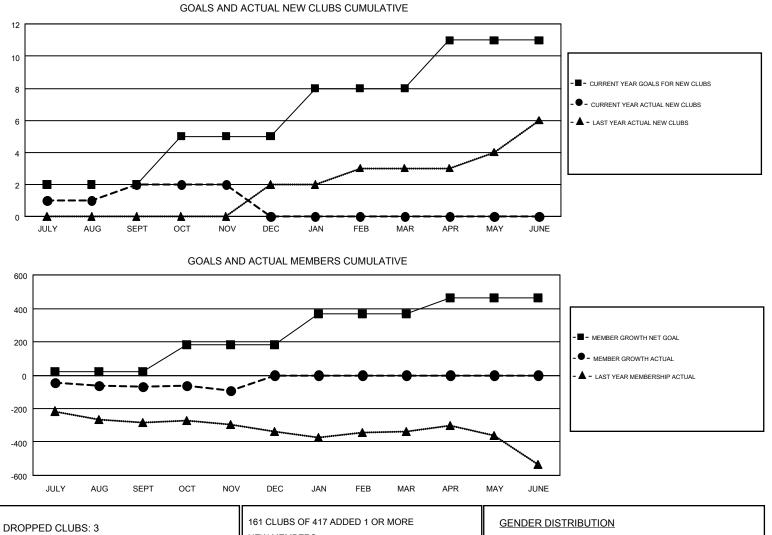

#### GMT: GORDON ZIEGLER, HOWARD HUDSON

|               | Club          | s         |               | Members               |                           |                         |                                                    |  |
|---------------|---------------|-----------|---------------|-----------------------|---------------------------|-------------------------|----------------------------------------------------|--|
|               | RESULTS FOR   | 2018-2019 |               | RESULTS FOR 2018-2019 |                           |                         |                                                    |  |
| QUARTER       | NEW CLUB GOAL | NEW CLUBS | DROPPED CLUBS | QUARTER               | MEMBER GROWTH NET<br>GOAL | MEMBER GROWTH<br>ACTUAL | DROPPED<br>MEMBERS ACTUAL<br>(including transfers) |  |
| JULY/AUG/SEPT | 2             | 2         | 1             | JULY/AUG/SEPT         | 23                        | 327                     | 326                                                |  |
| OCT/NOV/DEC   | 3             | 0         | 2             | OCT/NOV/DEC           | 158                       | 184                     | 181                                                |  |
| JAN/FEB/MAR   | 3             | 0         | 0             | JAN/FEB/MAR           | 185                       | 0                       | 0                                                  |  |
| APR/MAY/JUNE  | 3             | 0         | 0             | APR/MAY/JUNE          | 98                        | 0                       | 0                                                  |  |

| DROPPED CLUBS: 3 |            | 161 CLUBS OF 417 ADDED 1 OR MORE | GENDER DISTRIBUTION                                             |                |       |
|------------------|------------|----------------------------------|-----------------------------------------------------------------|----------------|-------|
|                  |            | NEW MEMBERS                      | MALE                                                            | 6,927 (61.44%) |       |
|                  |            |                                  | FEMALE                                                          | 4,348 (38.56%) |       |
| DROPPED MEMBERS  |            |                                  |                                                                 |                |       |
| DECEASED         | 57         | CLICK HERE FOR CUMULATIVE        | TOTAL FAMILY UNIT MEMBERS<br>FAMILY MEMBERS PAYING HALF<br>DUES |                | 2,551 |
| CLUB CANCELLED   | 0          | MEMBERSHIP DATA                  |                                                                 |                |       |
| OTHER            | 450        |                                  |                                                                 |                | 1,306 |
| TOTAL            | 507        |                                  | DUES                                                            |                |       |
|                  | ê <b>î</b> |                                  |                                                                 |                | 4 5 4 |